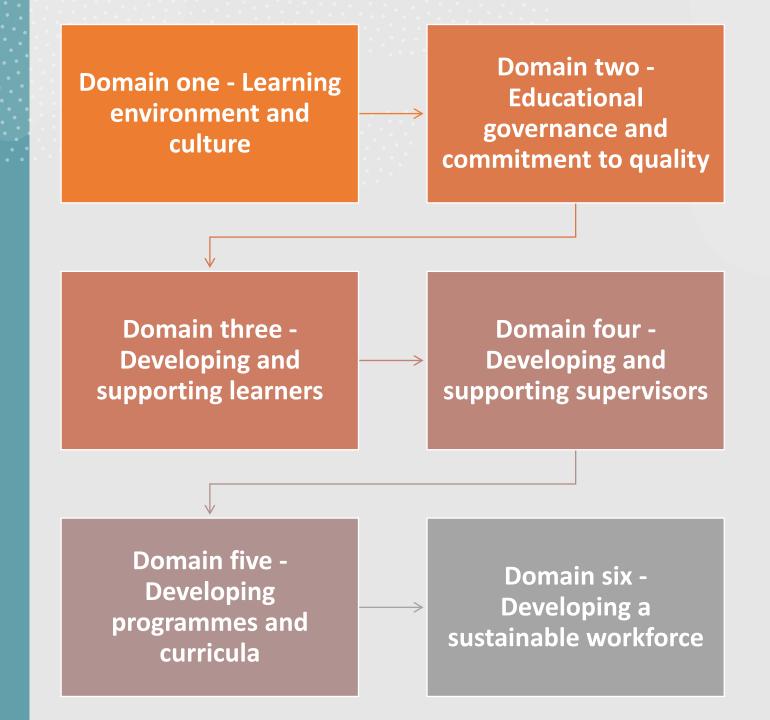

|

#### **Approval Process Step 1:**



#### Workforce Support Leads and Lead Educator / Administrator

Pilot Placement opportunities

Practice engagement

- Prepare PCN to become a quality assured learning environment
  - Engage with Local Environment Leads
  - Start process of paperwork completion
  - Ensure policies and procedures in place for QA
    - (HEE Framework)

# <u>Approvals</u> PCN LE Form



## Approval Process – Step 2

Complete the Paperwork PCN

send TVW PCN Primary Care Learning Environment approval documentation

Desk top review and recommendations
3-4 PCN's per month

- 1. Approved as PCN Learning Environment
  - 2. Recommend actions and review
- 3. Not approved as PCN learning environment

#### Paperwork Completion



- Team effort:
- Workforce Support Leads
- PCN Administrator
- Learning Environment Leads
- PCN Clinical Director
- Trainers
- 12-18 month project with piloting to demonstrate a LE in operation

# Approval Process – Post QA review

**HEE Primary Care School ratification** 

Quarterly reporting to HEE PCS against deliverables

Placement of Learners at PCN level

# Issues to Work through

#### Administrative

- Needs organized approach
- Rota and timetable