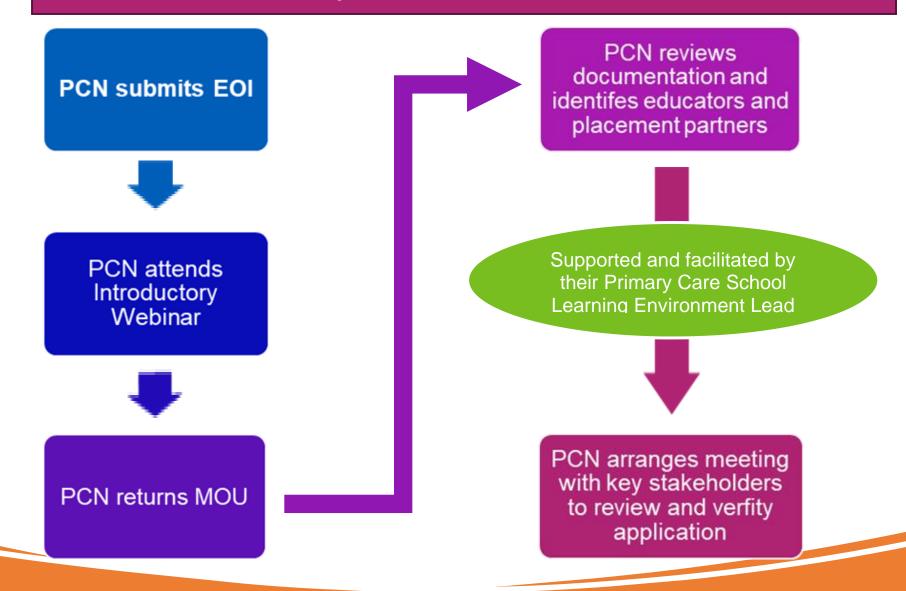

#### **Simplified Process Flow Chart**

# How to become a PCN LE

- Speak to the PCN CD's and other trainers / partners
- Contact HEE for support
- Nominate Lead Educator and Lead Administrator
- Nominate a Workforce Support Lead (WSL)
- Contact your Local Educator Lead (LEL)
- Consider the different types of learners the network would support
- Process of Develop learning timetables for them
- Application to be an Approved LE

#### Workforce Support Leads and Lead Educator / Administrator

Pilot Placement opportunities

Practice engagement

- Prepare PCN to become a quality assured learning environment
  - Engage with Local Environment Leads
  - Start process of paperwork completion
  - Ensure policies and procedures in place for QA
    - (HEE Framework)

## Approval Process – Step 2

Complete the Paperwork PCN

send TVW PCN Primary Care Learning Environment approval documentation

Desk top review and recommendations
3-4 PCN's per month

- 1. Approved as PCN Learning Environment
  - 2. Recommend actions and review
- 3. Not approved as PCN learning environment

# Approval Process – Post QA review

**HEE Primary Care School ratification** 

Quarterly reporting to HEE PCS against deliverables

Placement of Learners at PCN level